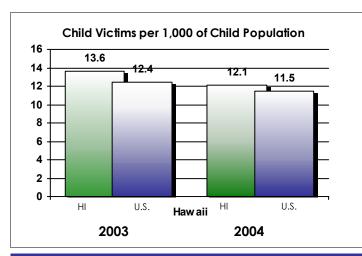

| Child Abuse and Neglect                                                                  |       |       |       |       |  |
|------------------------------------------------------------------------------------------|-------|-------|-------|-------|--|
|                                                                                          | 2001  | 2002  | 2003  | 2004  |  |
| Children Subject of a Report Referred<br>for Investigation or Assessment<br>(Duplicated) | 7,210 | 7,318 | 8,230 | 7,186 |  |
|                                                                                          | 2001  | 2002  | 2003  | 2004  |  |
| Rate of Substantiation (Per 1,000<br>Children in the State Population)                   | 13.2  | 12.7  | 13.6  | 12.1  |  |