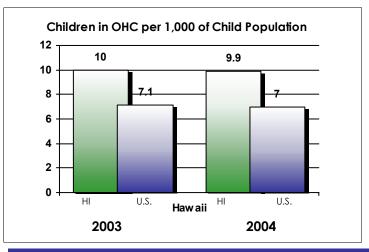

| Out of Home Care                                                                 |         |       |       |       |  |
|----------------------------------------------------------------------------------|---------|-------|-------|-------|--|
|                                                                                  | 2001    | 2002  | 2003  | 2004  |  |
| Number of Children in Out-of-Home<br>Care on 9/30                                | 2,584   | 2,762 | 2,967 | 2,953 |  |
| Median Length of Stay in Months                                                  | 11.4    | 11.4  | 12.2  | 13.4  |  |
| Mean Number of Placements                                                        | 2.5     | 2.5   | 2.5   | 2.6   |  |
| Number of Children Exiting Out-of-<br>Home Care                                  | 1,920   | 2,097 | 2,108 | 2,199 |  |
|                                                                                  | 2001    | 2002  | 2003  | 2004  |  |
| Number of Eligible Children/Youth<br>Who Received Independent Living<br>Services | 216     | 400   | 439   | 429   |  |
|                                                                                  | 2001    | 2002  | 2003  | 2004  |  |
| Discharge Reason: Reunification                                                  | 62.1%   | 58.6% | 60.6% | 60.6% |  |
| Discharge Reason: Live with Other Relatives                                      | 2.2%    | 2.5%  | 1.9%  | 1.3%  |  |
| Discharge Reason: Adoption                                                       | 14.6%   | 18.5% | 16.7% | 17.2% |  |
| Discharge Reason: Emancipation                                                   | 7.2%    | 6.6%  | 5.6%  | 6.7%  |  |
| Discharge Reason: Guardianship                                                   | 11.0%   | 10.7% | 10.8% | 10.3% |  |
| Discharge Reason: Transfer to Another Agency                                     | 2.1%    | 1.8%  | 1.9%  | 1.8%  |  |
| Discharge Reason: Runaway                                                        | 0.3%    | 0.4%  | 0.5%  | 0.6%  |  |
| Discharge Reason: Death of Child                                                 | 0.1%    | 0.1%  | 0.2%  | 0.1%  |  |
| Missing Data                                                                     | 0.3%    | 0.9%  | 1.8%  | 1.3%  |  |
|                                                                                  | utcomes | ;     |       |       |  |
|                                                                                  | 2004    | 2002  | 2002  | 2004  |  |