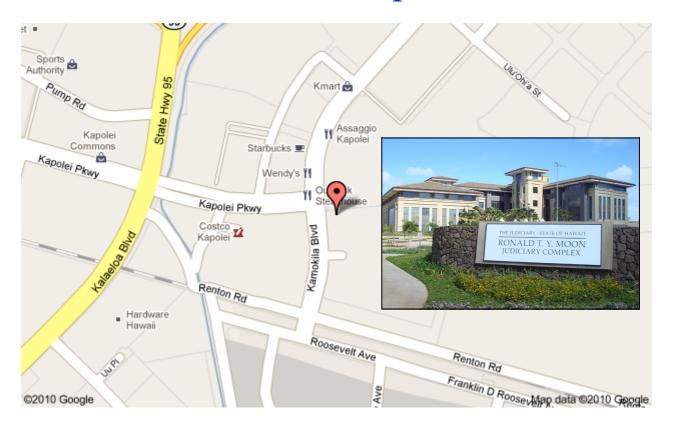

# Map & Directions to the Ronald T.Y. Moon Kapolei Courthouse

The courthouse is located at 4675 Kapolei Parkway, Kapolei.

The easiest way to get there from Honolulu is to take Exit 1 off of the H-1 freeway. Follow the road as it veers to the right, goes back over the freeway and down the hill. Next, take a left at the first traffic light. Drive by Costco. When you come to the stop light, turn right. The entrance to the Courthouse will be on your left.

Coming from Wai'anae, take Exit 1A. Follow the road as it veers right and take a left at the first traffic light. Drive by Costco and turn right at stop light. The entrance to the Courthouse will be on your left.

The event begins on the third floor in the Multipurpose Room. There will be signs directing you to the room.

Parking is in front of the courthouse and is 100% metered. Bring lots of quarters as parking meters only take quarters. Each quarter gives you 30 minutes, max 4 hours at a time.