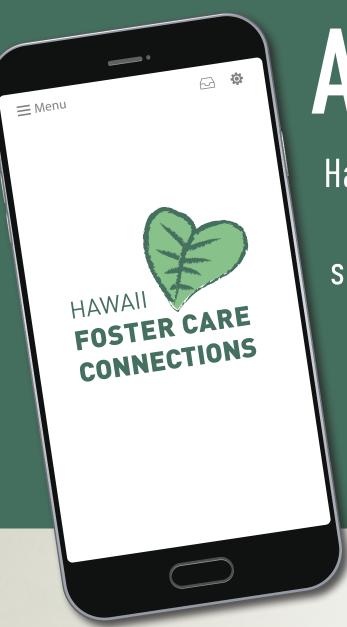

## AVAILABLE NOW

Hawaii Foster Care Connections is a place for Resource Families to connect with helpful support services, community resources, and most importantly, each other.

## **FEATURES**

Training Videos to Earn Hours
Towards Re-Licensing

Calendar of Upcoming Support Groups, Training, and Community Events

**Warm Line Chat** 

Posting of Care to Share Needs or Available Items

**Community Resource Search Option** 

Message Board to Talk Story with Other Resource Families

Register for Upcoming Resource Caregiver Events

Access to Information and Needed

**Tips and Tools for Caregiving** 