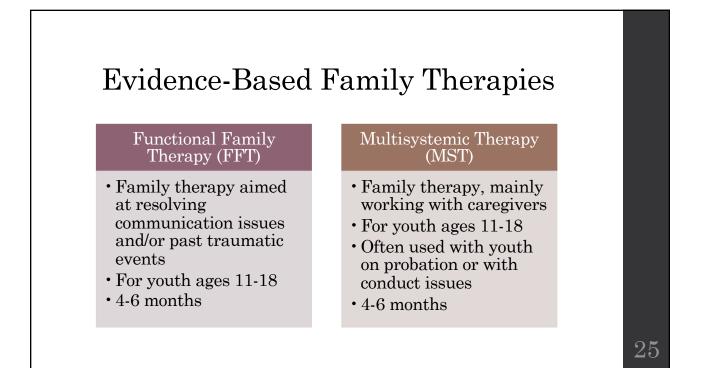

|                                                     |                                               |









## What is a Treatment Team?

- Treatment Teams can include anyone involved in helping the youth
- The youth and guardian/caregiver decide who is on the youth's Treatment Team
- Teams **always** include:

  - Mental Health Care Coordinator (MHCC) Master Level Training in Mental Health Field Clinical Lead (CL) Psychologist or Psychiatrist
- Teams may also include: service providers therapist, youth partners, etc. other agencies Probation, Child Welfare Services, schools, etc. Additional Supporters for the youth other family members, community supporters, etc.

















 $\mathbf{27}$ 

## Out-of-Home Services

27

## Out-Of-Home Service Array

#### Transitional Family Home (TFH)

- $\cdot$  6-9 month out of home placement with a the rapeutically trained family
- •Individual and family therapy to help with behavioral change and transition home •Ages 3-18

#### Community-Based Residential (CBR)

- •9-12 months specialized treatment for youth ages 12-18
- •Current programs include:
- •Pearl Haven Treatment for sex trafficking victims and those at risk for trafficking
- ·Bobby Benson Center Substance abuse and non-substance abuse treatment for all genders
- $\label{eq:catholic Charities EHH-treatment facility for sexually reactive boys$
- Benchmark Behavioral Health locked treatment facility for sexually reactive boys

#### Hospital-Based Residential (HB