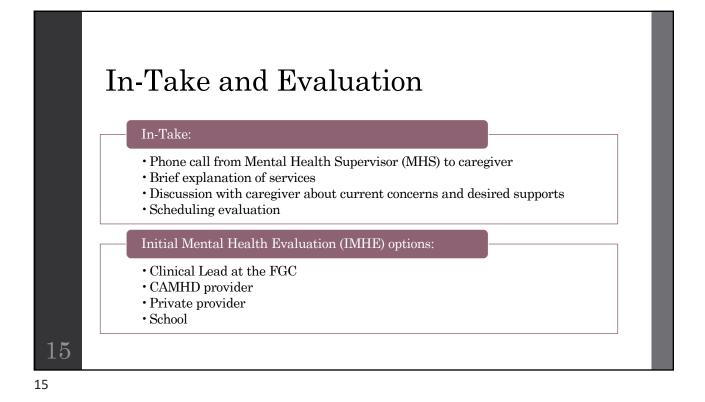

| Ir.                                                 |                                               |
| *Click here to sign                                                                                                                                                                         | Jul 11, 2023                                        |                                               |
|                                                                                                                                                                                             |                                                     |                                               |









## What is a Treatment Team?

- Treatment Teams can include anyone involved in helping the youth
- The youth and guardian/caregiver decide who is on the youth's Treatment Team
- Teams **always** include:

  - Mental Health Care Coordinator (MHCC) Master Level Training in Mental Health Field Clinical Lead (CL) Psychologist or Psychiatrist
- Teams may also include: service providers therapist, youth partners, etc. other agencies Probation, Child Welfare Services, schools, etc. Additional Supporters for the youth other family members, community supporters, etc.

















 $\mathbf{27}$ 

## Out-of-Home Services

27

## Out-Of-Home Service Array

#### Transitional Family Home (TFH)

- $\cdot$  6-9 month out of home placement with a the rapeutically trained family
- •Individual and