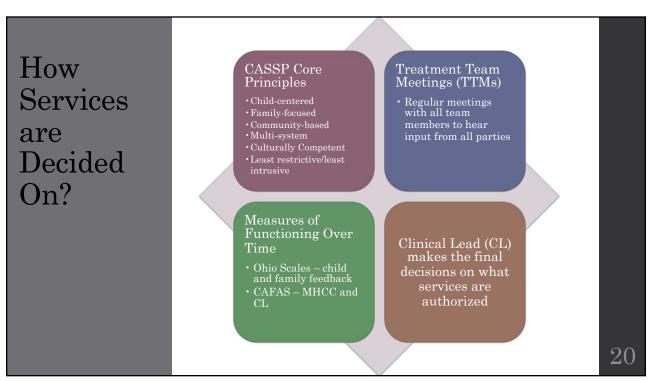

## What is a Treatment Team?

- Treatment Teams can include anyone involved in helping the youth
- The youth and guardian/caregiver decide who is on the youth's Treatment Team
- Teams **always** include:

  - Mental Health Care Coordinator (MHCC) Master Level Training in Mental Health Field Clinical Lead (CL) Psychologist or Psychiatrist
- Teams may also include: service providers therapist, youth partners, etc. other agencies Probation, Child Welfare Services, schools, etc. Additional Supporters for the youth other family members, community supporters, etc.