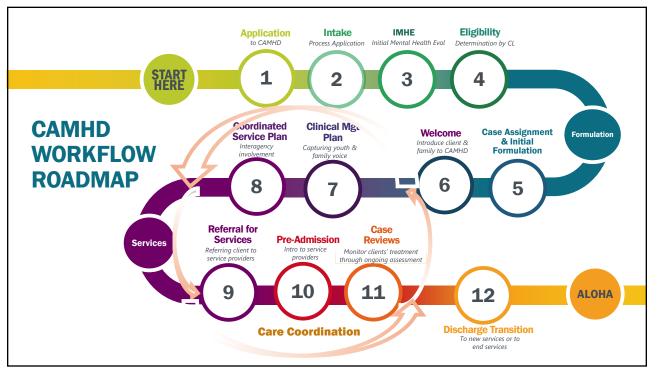

|                                                     |                                               |









## What is a Treatment Team?

- Treatment Teams can include anyone involved in helping the youth
- The youth and guardian/caregiver decide who is on the youth's Treatment Team
- Teams **always** include:

  - Mental Health Care Coordinator (MHCC) Master Level Training in Mental Health Field Clinical Lead (CL) Psychologist or Psychiatrist
- Teams may also include: service providers therapist, youth partners, etc. other agencies Probation, Child Welfare Services, schools, etc. Additional Supporters for the youth other family members, community supporters, etc.

















 $\mathbf{27}$ 

## Out-of-Home Services

27

## Out-Of-Home Service Array

#### Transitional Family Home (TFH)

- $\cdot$  6-9 month out of home placement with a the rapeutically trained family
- •Individual and family therapy to help with behavioral change and transition home •Ages 3-18

#### Community-Based Residential (CBR)

- •9-12 months specialized treatment for youth ages 12-18
- •Current programs include:
- •Pearl Haven Treatment for sex trafficking victims and those at risk for trafficking
- ·Bobby Benson Center Substance abuse and non-substance abuse treatment for all genders
- $\label{eq:catholic Charities EHH-treatment facility for sexually reactive boys$
- Benchmark Behavioral Health locked treatment facility for sexually reactive boys

#### Hospital-Based Residen