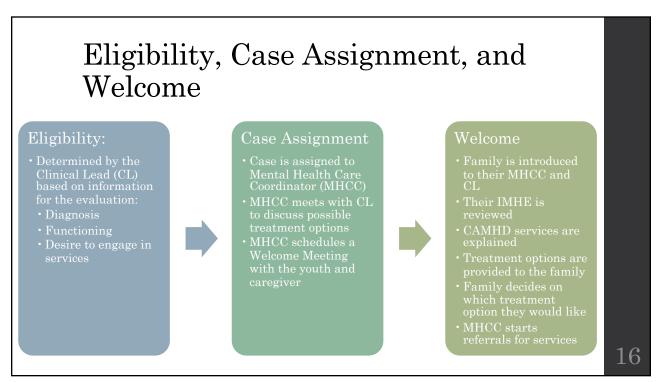

| Ir.                                                 |                                               |
| *Click here to sign                                                                                                                                                                         | Jul 11, 2023                                        |                                               |
|                                                                                                                                                                                             |                                                     |                                               |









## What is a Treatment Team?

- Treatment Teams can include anyone involved in helping the youth
- The youth and guardian/caregiver decide who is on the youth's Treatment Team
- Teams **always** include:

  - Mental Health Care Coordinator (MHCC) Master Level Training in Mental Health Field Clinical Lead (CL) Psychologist or Psychiatrist
- Teams may also include: service providers therapist, youth partners, etc. other agencies Probation, Child Welfare Services, schools, etc. Additional Supporters for the youth other family members, community supporters, etc.

















 $\mathbf{27}$ 

## Out-of-Home Services

27

## Out-Of-Home Service Array

#### Transitional Family Home (TFH)

- $\cdot$  6-9 month out of home placement with a the rapeutically trained family
- •Individual and f