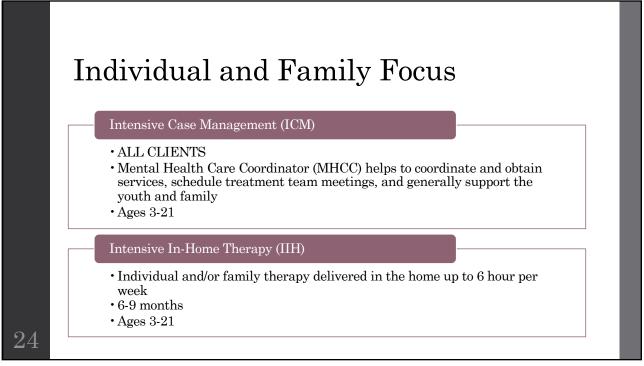

## What is a Treatment Team?

- Treatment Teams can include anyone involved in helping the youth
- The youth and guardian/caregiver decide who is on the youth's Treatment Team
- Teams **always** include:

  - Mental Health Care Coordinator (MHCC) Master Level Training in Mental Health Field Clinical Lead (CL) Psychologist or Psychiatrist
- Teams may also include: service providers therapist, youth partners, etc. other agencies Probation, Child Welfare Services, schools, etc. Additional Supporters for the youth other family members, community supporters, etc.